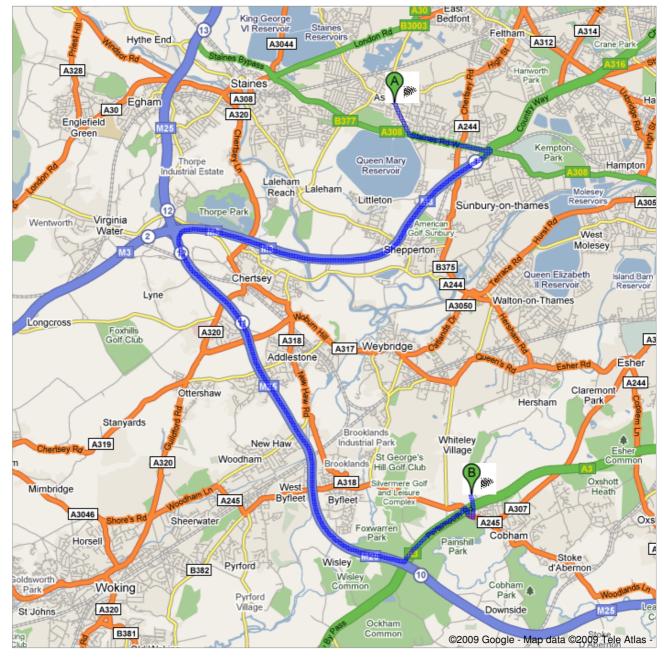

## Directions to Walton Firs Campsite & Activity Centre 17.0 mi – about 23 mins

## Convent Rd, Ashford, Middlesex TW15, United Kingdom

| •     |                                                                                                                                   |                           |
|-------|-----------------------------------------------------------------------------------------------------------------------------------|---------------------------|
|       | Head north on Convent Rd toward B378/Convent Rd     About 1 min                                                                   | go 0.1 mi<br>total 0.1 mi |
|       | <ol> <li>At the roundabout, take the 4th exit onto B378/Convent Rd<br/>Continue to follow B378<br/>About 2 mins</li> </ol>        | go 0.8 mi<br>total 0.9 mi |
| ኅ     | <ol> <li>Turn left at A308/Staines Rd W         About 3 mins     </li> </ol>                                                      | go 1.3 mi<br>total 2.2 mi |
|       | <ol> <li>At Sunbury Cross, exit onto the M3 ramp to M25         About 1 min     </li> </ol>                                       | go 0.4 mi<br>total 2.6 mi |
|       | 5. Merge onto M3 About 5 mins                                                                                                     | go 5.3 mi<br>total 7.9 mi |
| 5     | 6. At junction 2, exit onto M25 toward A320/M23 About 7 mins                                                                      | go 6.9 mi<br>total 14.8 m |
| 5     | 7. At junction 10, exit toward Kingston/Guildford/London (SW)/A3                                                                  | go 0.2 mi<br>total 15.0 m |
|       | <ol> <li>At the roundabout, take the 1st exit onto the A3 ramp to Esher/A307/<br/>Kingston/London (SW)<br/>About 1 min</li> </ol> | go 0.3 mi<br>total 15.3 m |
|       | 9. Merge onto A3 About 1 min                                                                                                      | go 0.7 mi<br>total 16.1 m |
| 5     | 10. Take the exit toward Byfleet/Cobham/Weybridge                                                                                 | go 0.3 mi<br>total 16.3 m |
|       | <ol> <li>At the roundabout, take the 3rd exit onto A245/Portsmouth Rd<br/>About 1 min</li> </ol>                                  | go 0.3 mi<br>total 16.6 m |
| 4     | 12. Turn left at Convent Ln  Destination will be on the left  About 1 min                                                         | go 0.4 mi<br>total 17.0 m |
| - 147 | - Harry Files Organization O. Araticitae Organiza                                                                                 |                           |