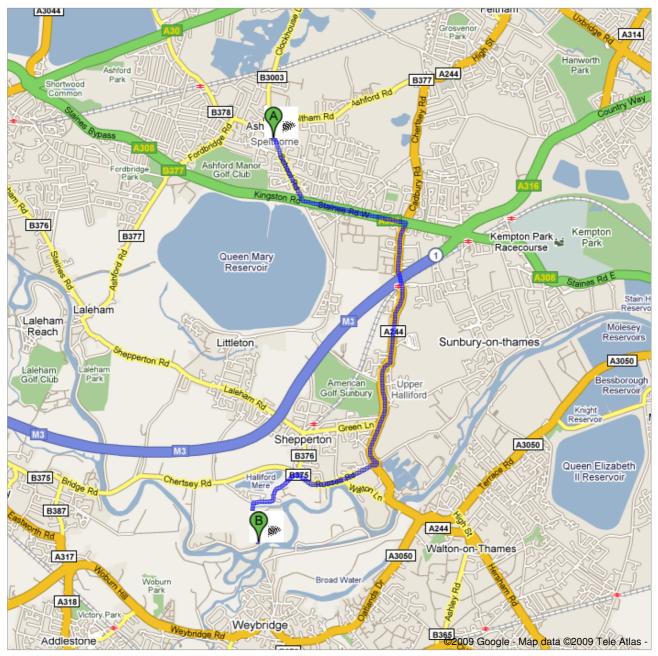

**Directions to Desborough Sailing Club** Ferry Ln, Shepperton, TW17 - 01932 243354 **5.4 mi** – about **15 mins** 

## Convent Rd, Ashford, Middlesex TW15, United Kingdom

| 1                                                                    | . Head <b>north</b> on <b>Convent Rd</b> toward <b>B378/Convent Rd</b> About 1 min                             | go 0.1 mi<br>total 0.1 mi |
|----------------------------------------------------------------------|----------------------------------------------------------------------------------------------------------------|---------------------------|
| 2                                                                    | . At the roundabout, take the <b>4th</b> exit onto <b>B378/Convent Rd</b> Continue to follow B378 About 2 mins | go 0.8 mi<br>total 0.9 mi |
| <b>ጎ</b> 3                                                           | . Turn left at A308/Staines Rd W<br>About 2 mins                                                               | go 0.9 mi<br>total 1.8 mi |
| ▶ 4                                                                  | . Turn <b>right</b> at <b>A244/Windmill Rd</b> Continue to follow A244 Go through 2 roundabouts About 6 mins   | go 2.0 mi<br>total 3.8 mi |
| 5                                                                    | . At the roundabout, take the <b>3rd</b> exit onto <b>B375/Russell Rd</b> About 2 mins                         | go 0.8 mi<br>total 4.6 mi |
| 6                                                                    | . At the roundabout, take the 1st exit onto Church Rd                                                          | go 0.2 mi<br>total 4.7 mi |
| 7                                                                    | . Continue on Chertsey Rd                                                                                      | go 0.3 mi<br>total 5.0 mi |
| ኅ 8                                                                  | . Turn left at Ferry Ln  Destination will be on the left  About 1 min                                          | go 0.3 mi<br>total 5.4 mi |
| Desborough Sailing Club<br>Ferry Ln, Shepperton, TW17 - 01932 243354 |                                                                                                                |                           |