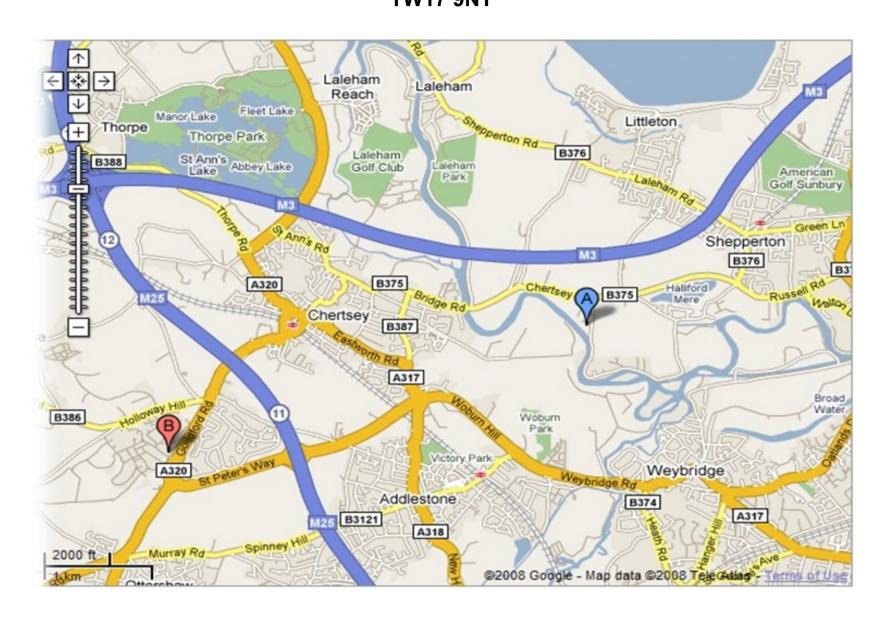

**Pay Now** 

**Contact Us** 

PAXMEAD RIVERSIDE BASE DOCKETT EDDY LANE SHEPPERTON MIDDLESEX TW17 9NT

From M25, exit at junction 11, follow A317 at roundabout first exit onto A318 straight on at traffic lights onto B387, next traffic lights turn right onto B375 to Shepperton, over Chertsey Bridge, second exit off roundabout proceed along Chertsey Road, Dockett Eddy Lane is the first turning on right - look out for red letter box on the corner. Paxmead is situated at the bottom of the lane, right hand side after the entrance to the Range (if you reach the river you have gone too far.....)

From Feltham proceed through Shepperton on B375, Chertsey Road, signed for Chertsey. After passing Sheep Walk on right hand side take turning on left (look out for red letter box on corner into Dockett Eddy Lane. Paxmead is on right hand side after entrance to the Range (if you reach the river you have gone too far.....)